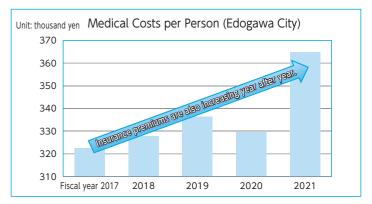

### To prevent diseases and to control medical costs

Inquiry Medical checkup Subsection: Phone: 5662-0623 General Affairs Subsection: Phone: 5662-0540

Because of an aging population and advancement in medical care, medical costs per person are rising every year. Since insurance premiums are determined based on the total annual medical costs required, it is important to control these costs.

### Becoming diabetic without knowing it?

The medical costs per person in Edogawa City in fiscal year 2021 were about 365,000 yen. The costs for diabetic patients were about 480,000 yen, which was about 20,000 yen higher than the average of Tokyo.