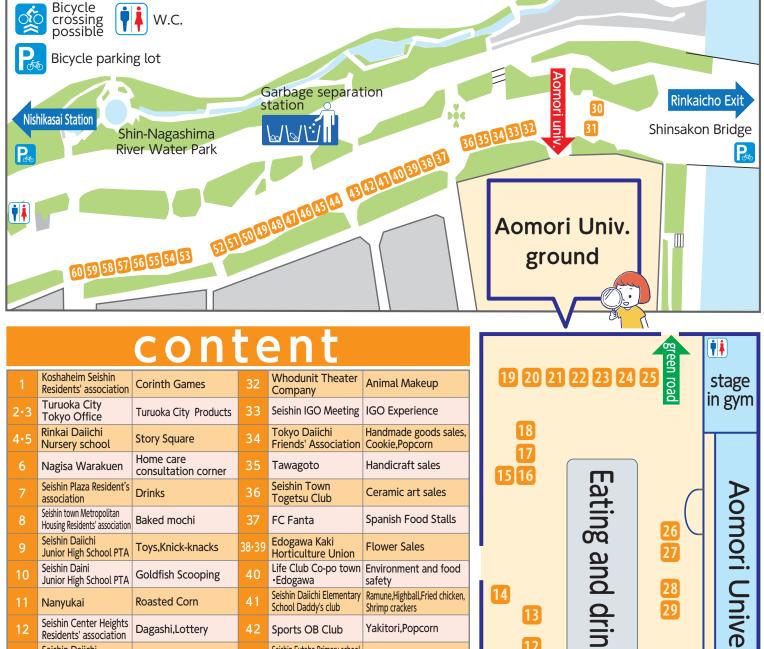

Sun,12 May,2024 9:00am~3:00pm <Date> <Venue > Aomori University Tokyo Campus Seisincho Green road

seishincho.Rinkaicho

<contact address> \*Only the Seishincho Community Hall can be Contacted on the day

Kasai Office Regional Service Section 03-3688-0434 seishincho Community Hall 03-3878-1981

| 9                                          | Seishin Daiichi<br>Junior High School PTA             | Toys,Knick-knacks                   | 38•39 | Ed<br>Hc     |
|--------------------------------------------|-------------------------------------------------------|-------------------------------------|-------|--------------|
| 10 Seishin Daini<br>Junior High School PTA |                                                       | Goldfish Scooping                   | 40    | Lif<br>∙E¢   |
| 11                                         | Nanyukai                                              | Roasted Corn                        | 41    | Sei:<br>Sch  |
| 12                                         | Seishin Center Heights<br>Residents' association      | Dagashi,Lottery                     | 42    | Sp           |
| 13                                         | Seishin Daiichi<br>Primary school PTA                 | Octopus crackers                    | 43    | Seis<br>Seis |
| 14                                         | Edogawa Ward Sports Promotion<br>Committee Kasai area | Strikeout                           | 44    | Cit<br>Re    |
| 15•16                                      | Kasai Police Station                                  | Crime Prevention<br>PR corner       | 45    | Sei<br>Re    |
| 17•18                                      | Kasai Fire Station South<br>Kasai Branch Office       | Fire Department<br>Public Relations | 46    |              |
| 19                                         | Seishin Circle<br>Association                         | Directly managed store              | 47    | Cu           |
| 20                                         | Seishin Circle<br>Association <sup>(2)</sup>          | Directly managed store              | 48•49 | Edo<br>Pre   |
| 21                                         | Densoukai                                             | DTM Experience                      | 50    | Se<br>Ed     |
| 22                                         | Edogawa Child<br>Theater South Block                  | Shaved ice,<br>Scooping super ball  | 51    | Sei<br>Res   |
| 23                                         | Rinkai Circle<br>Association                          | Hash browns                         | 52    | Se<br>Pri    |
| 24                                         | Angel Kids Rinkai<br>ABC                              | Hot dog,Game                        | 53    | Pa           |
| 25                                         | Seagull                                               | Sweetness                           | 54•55 | Se<br>Su     |
| 26•27                                      | Interaction<br>Subcommittee                           | Bingo,<br>Child Rifle Game          | 56    | Seis<br>Hea  |
| 28                                         | Aomori Univercity<br>Tokyo Campus                     | Aomori Products                     | 57    | Ed<br>Hu     |
| 29                                         | Aomori Yamada<br>High School                          | Fruit Punch                         | 58    | J:<br>Eo     |
| 30 Nagomi House                            |                                                       | Old-fashioned games                 | 59    | Se<br>Co     |
| 31                                         | Avukko                                                | Pork Belly with Ponzu Sauce,        | 60    | Ed           |