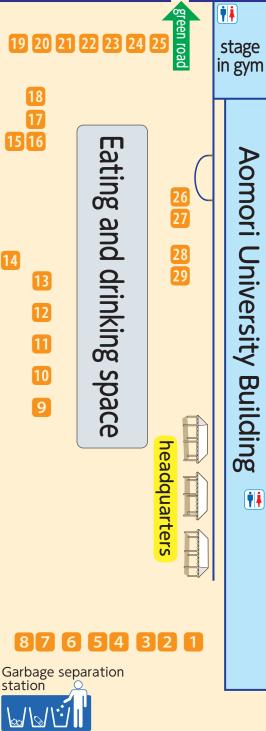

<contact address> \*Only the Seishincho Community Hall can be Contacted on the day

Kasai Office Regional Service Section 03-3688-0434 seishincho Community Hall 03-3878-1981

| 9                                          | Seishin Daiichi<br>Junior High School PTA             | Toys,Knick-knacks                   | 38•39 | Ed<br>Hc     |
|--------------------------------------------|-------------------------------------------------------|-------------------------------------|-------|--------------|
| 10 Seishin Daini<br>Junior High School PTA |                                                       | Goldfish Scooping                   | 40    | Lif<br>∙E¢   |
| 11                                         | Nanyukai                                              | Roasted Corn                        | 41    | Sei:<br>Sch  |
| 12                                         | Seishin Center Heights<br>Residents' association      | Dagashi,Lottery                     | 42    | Sp           |
| 13                                         | Seishin Daiichi<br>Primary school PTA                 | Octopus crackers                    | 43    | Seis<br>Seis |
| 14                                         | Edogawa Ward Sports Promotion<br>Committee Kasai area | Strikeout                           | 44    | Cit<br>Re    |
| 15•16                                      | Kasai Police Station                                  | Crime Prevention<br>PR corner       | 45    | Sei<br>Re    |
| 17•18                                      | Kasai Fire Station South<br>Kasai Branch Office       | Fire Department<br>Public Relations | 46    |              |
| 19                                         | Seishin Circle<br>Association                         | Directly managed store              | 47    | Cu           |
| 20                                         | Seishin Circle<br>Association <sup>(2)</sup>          | Directly managed store              | 48•49 | Edo<br>Pre   |
| 21                                         | Densoukai                                             | DTM Experience                      | 50    | Se<br>Ed     |
| 22                                         | Edogawa Child<br>Theater South Block                  | Shaved ice,<br>Scooping super ball  | 51    | Sei<br>Res   |
| 23                                         | Rinkai Circle<br>Association                          | Hash browns                         | 52    | Se<br>Pri    |
| 24                                         | Angel Kids Rinkai<br>ABC                              | Hot dog,Game                        | 53    | Pa           |
| 25                                         | Seagull                                               | Sweetness                           | 54•55 | Se<br>Su     |
| 26•27                                      | Interaction<br>Subcommittee                           | Bingo,<br>Child Rifle Game          | 56    | Seis<br>Hea  |
| 28                                         | Aomori Univercity<br>Tokyo Campus                     | Aomori Products                     | 57    | Ed<br>Hu     |
| 29                                         | Aomori Yamada<br>High School                          | Fruit Punch                         | 58    | J:<br>Eo     |
| 30 Nagomi House                            |                                                       | Old-fashioned games                 | 59    | Se<br>Co     |
| 31                                         | Avukko                                                | Pork Belly with Ponzu Sauce,        | 60    | Ed           |